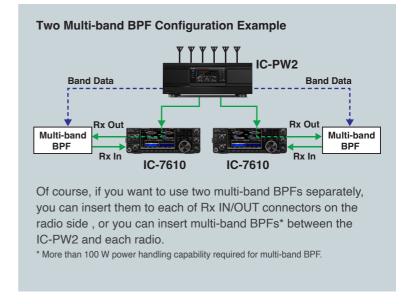

## **IC-PW2 Makes SO2R Operation Possible** with Just One Multi-band BPF

Multi-band Band-Pass Filters (BPFs) are used to prevent cross-band interference between your two radios during SO2R operation.

The IC-PW2 automatically connects the multi-band BPF to the non-transmitting radio according to how you operate between the transmitting and non-transmitting radio . This function makes SO2R operation possible with one IC-PW2 and one multi-band BPF. The Transmitter lockout function\* is built-in to the IC-PW2 to inhibit transmitting for second radio when first radio is transmitting.