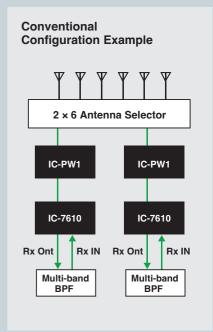

## **IC-PW2 Makes SO2R Operation Possible** with Just One Multi-band BPF

Multi-band Band-Pass Filters (BPFs) are used to prevent cross-band interference between your two radios during SO2R operation.

The IC-PW2 automatically connects the multi-band BPF to the non-transmitting radio according to how you operate between the transmitting and non-transmitting radio . This function makes SO2R operation possible with one IC-PW2 and one multi-band BPF. The Transmitter lockout function\* is built-in to the IC-PW2 to inhibit transmitting for second radio when first radio is transmitting.