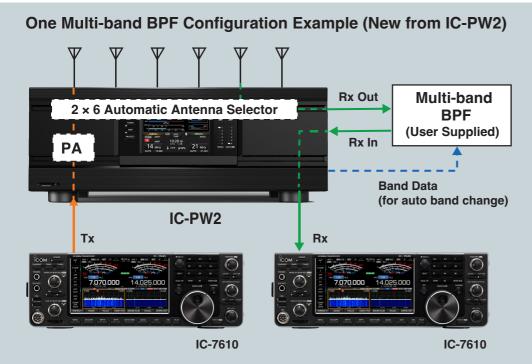

## **IC-PW2 Makes SO2R Operation Possible** with Just One Multi-band BPF

Multi-band Band-Pass Filters (BPFs) are used to prevent cross-band interference between your two radios during SO2R operation.

The IC-PW2 automatically connects the multi-band BPF to the non-transmitting radio according to how you operate between the transmitting and non-transmitting radio . This function makes SO2R operation possible with one IC-PW2 and one multi-band BPF. The Transmitter lockout function\* is built-in to the IC-PW2 to inhibit transmitting for second radio when first radio is transmitting.

\* This function will be compatible with the IC-7851, 7850, 7610 and 7300.